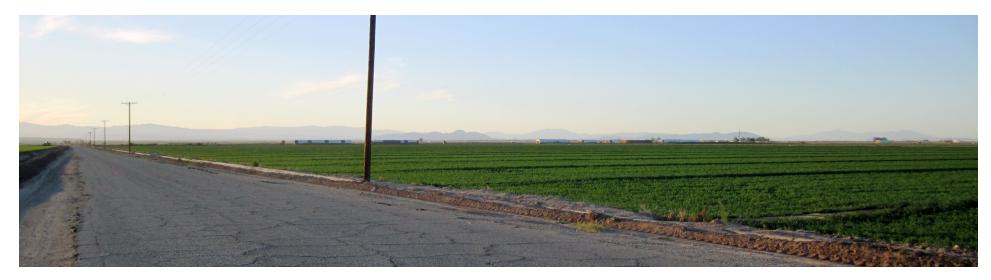

Existing

Proposed

Final design and location/route may be revised prior to issuance of permits

Looking North-West Along Anza Road

date:

project: 88FT

7/15/11

Existing