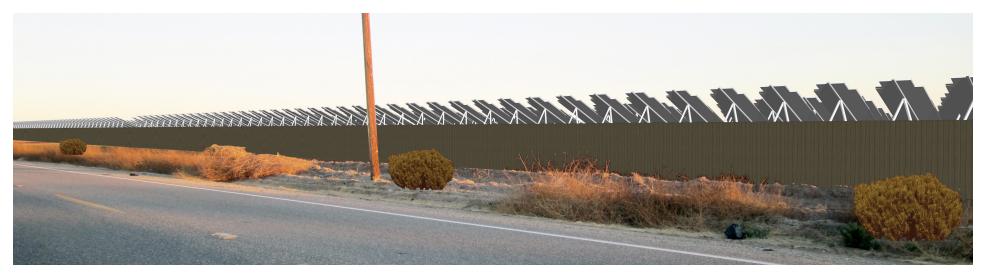

Existing

Proposed

Final design and location/route may be revised prior to issuance of permits

Looking North-West Along Anza Road

date:

project: 88FT

7/15/11

Existing

Proposed

Final design and location/route may be revised prior to issuance of permits

Looking South-East Along Highway 98

Calexico Solar Farm I (88FT)

**date:** 7/15/11 **project:** 88FT

Proposed

Calexico Solar Farm I (88FT)