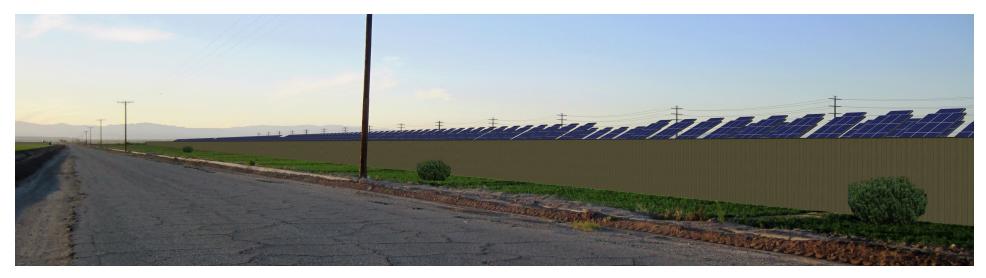

Existing

Proposed

Final design and location/route may be revised prior to issuance of permits

Looking North-West Along Anza Road

date:

project: 88FT

7/15/11

Existing

Proposed

Final design and location/route may be revised prior to issuance of permits

Looking South-East Along Highway 98

Calexico Solar Farm I (88FT)

**date:** 7/15/11 **project:** 88FT

Proposed

Calexico Solar Farm I (88FT)