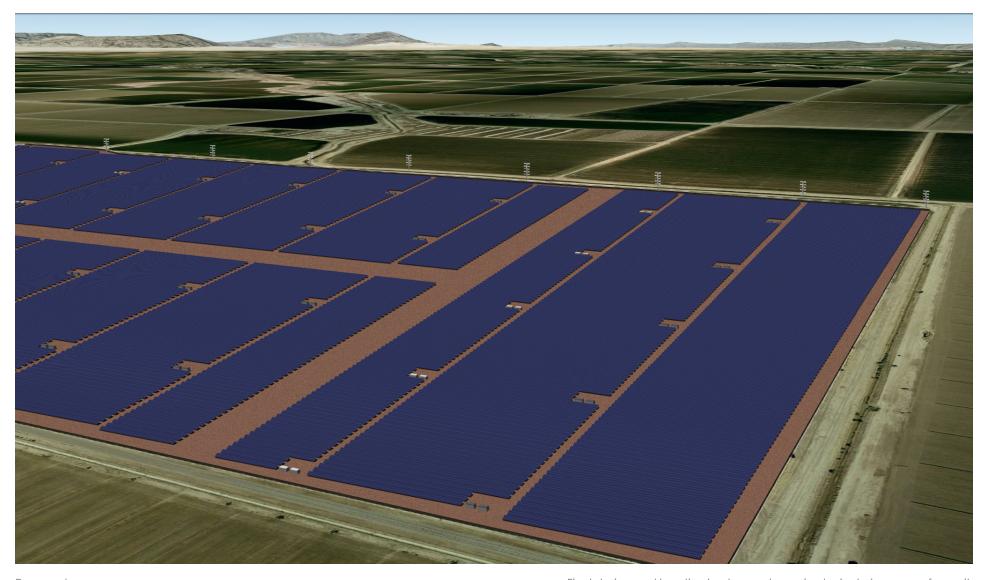

Final design and location/route may be revised prior to issuance of permits

Overhead View

**date:** 7/15/11 **project:** 88FT

Proposed

Calexico Solar Farm I (88FT)

Final design and location/route may be revised prior to issuance of permits

Overhead View

**date:** 7/15/11 **project:** 88FT