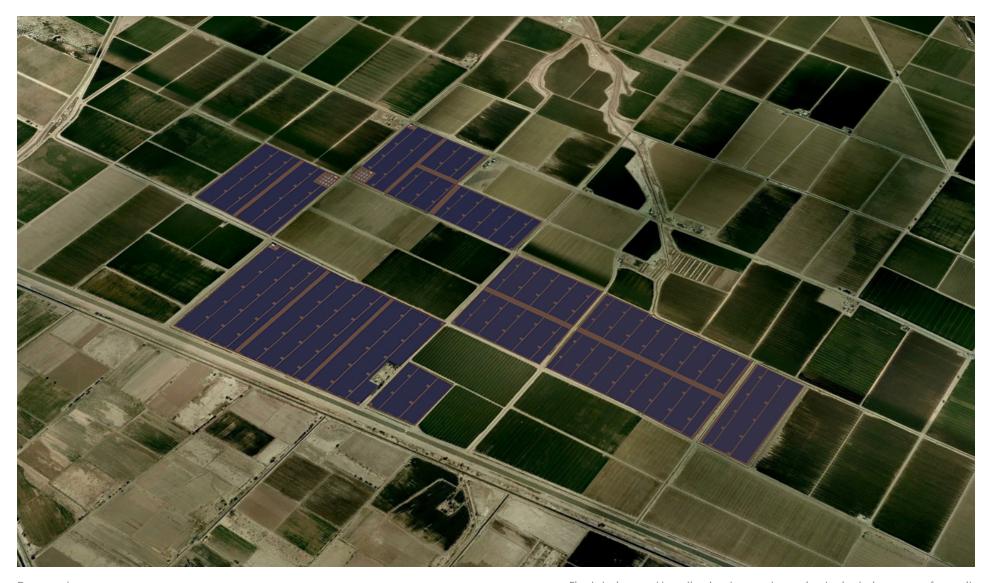

Final design and location/route may be revised prior to issuance of permits

Overhead View

**date:** 7/15/11 **project:** 88FT

Proposed

Calexico Solar Farm I (88FT)

Final design and location/route may be revised prior to issuance of permits

Overhead View

**date:** 7/15/11 **project:** 88FT