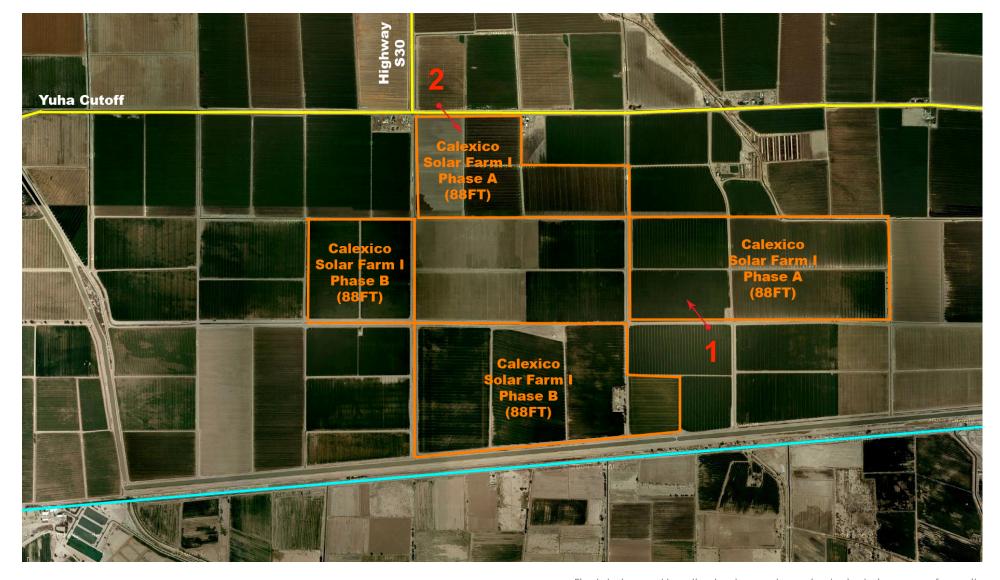

## Calexico Solar Farm I

Visualizations by

Final design and location/route may be revised prior to issuance of permits

Viewshed Locations

Calexico Solar Farm I (88FT)

**date:** 7/15/11 **project:** 88FT

Key Plan