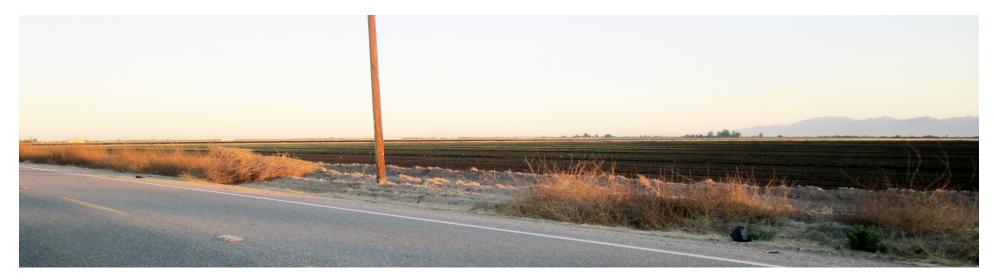

Proposed

Final design and location/route may be revised prior to issuance of permits

Looking South-East Along Highway 98

Calexico Solar Farm I (88FT)

**date:** 7/15/11 **project:** 88FT

Proposed

Calexico Solar Farm I (88FT)