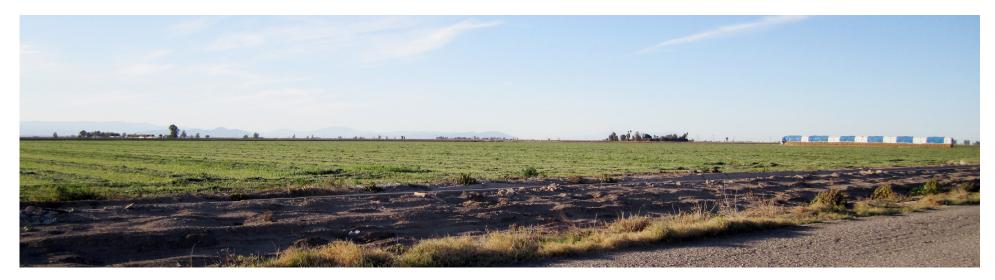

Existing

Proposed

Final design and location/route may be revised prior to issuance of permits

Looking North-West Along Anza Road

Existing

Proposed

Final design and location/route may be revised prior to issuance of permits

Looking South-East Along Weed Road

Calexico Solar Farm II (89MA)

Existing

Proposed

Final design and location/route may be revised prior to issuance of permits

Looking South-West Along Ferrel Road

Calexico Solar Farm II (89MA)