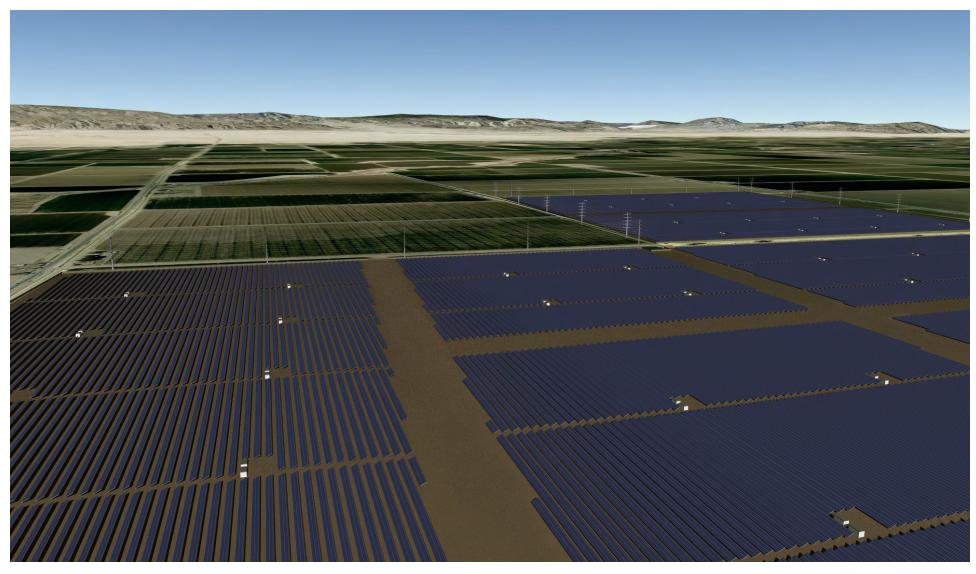

Overhead View

Proposed

Calexico Solar Farm II (89MA)

Final design and location/route may be revised prior to issuance of permits

Overhead View