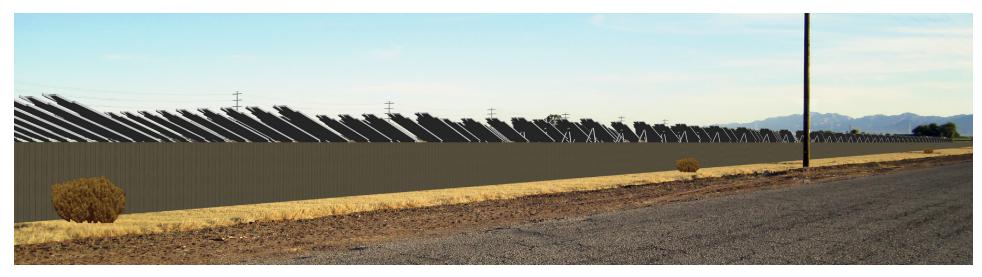

Existing

Proposed

Final design and location/route may be revised prior to issuance of permits

Looking North-West Along Anza Road

Existing

Proposed

Final design and location/route may be revised prior to issuance of permits

Looking South-East Along Weed Road

Calexico Solar Farm II (89MA)

Existing

Proposed

Final design and location/route may be revised prior to issuance of permits

Looking South-West Along Ferrel Road

Calexico Solar Farm II (89MA)