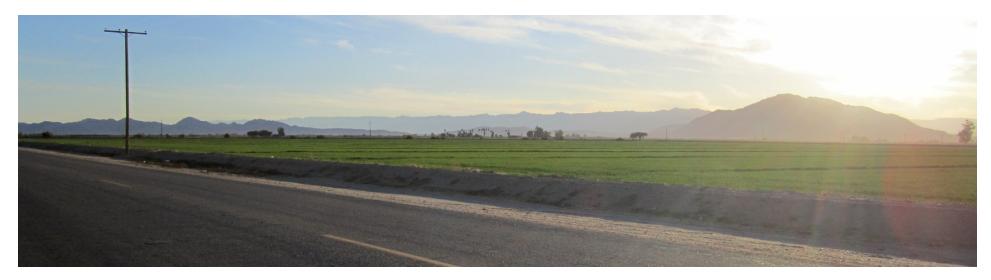

Looking South-East Along Weed Road

Calexico Solar Farm II (89MA)

Existing

Proposed

Final design and location/route may be revised prior to issuance of permits

Looking South-West Along Ferrel Road

Calexico Solar Farm II (89MA)

Existing

Proposed

Final design and location/route may be revised prior to issuance of permits

Looking North-West Along Highway 98

Proposed

Calexico Solar Farm II (89MA)

Final design and location/route may be revised prior to issuance of permits