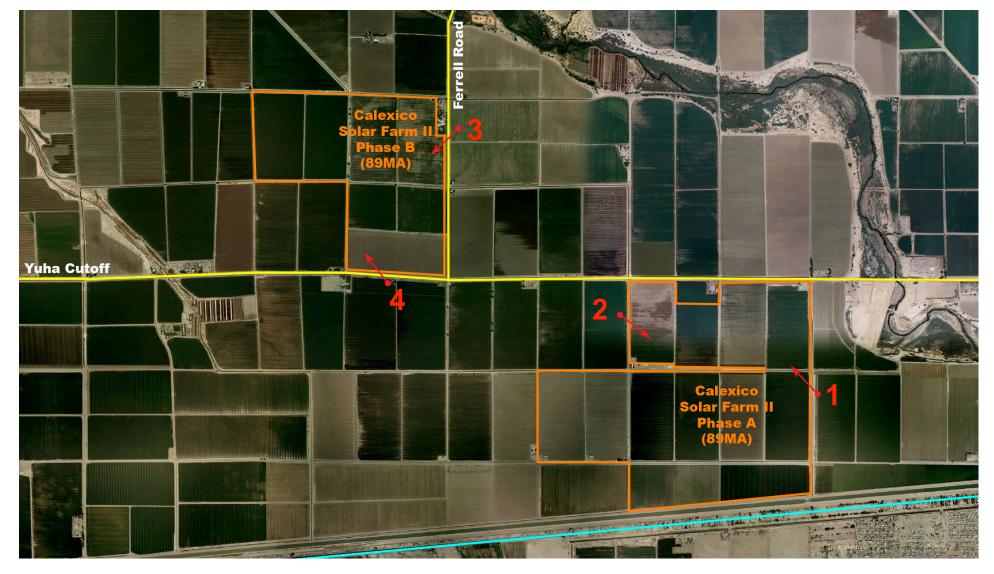

## Calexico Solar Farm II

Visualizations by

Final design and location/route may be revised prior to issuance of permits

Viewshed Locations

Calexico Solar Farm II (89MA)

**date:** 7/15/11 **project:** 89MA

Key Plan