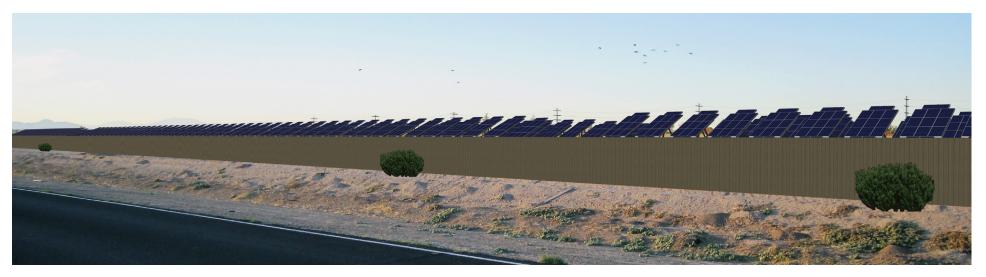

Existing

Proposed

Final design and location/route may be revised prior to issuance of permits

Looking North-West Along Highway 98

Proposed

Calexico Solar Farm II (89MA)

Final design and location/route may be revised prior to issuance of permits