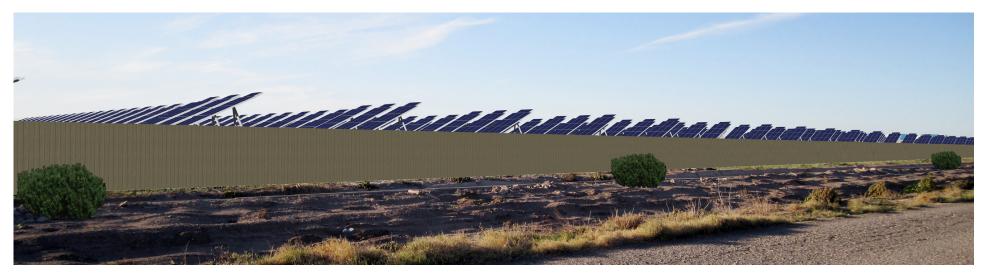

Existing

Proposed

Final design and location/route may be revised prior to issuance of permits

Looking North-West Along Anza Road

Existing

Proposed

Final design and location/route may be revised prior to issuance of permits

Looking South-East Along Weed Road

Calexico Solar Farm II (89MA)

Existing

Proposed

Final design and location/route may be revised prior to issuance of permits

Looking South-West Along Ferrel Road

Calexico Solar Farm II (89MA)