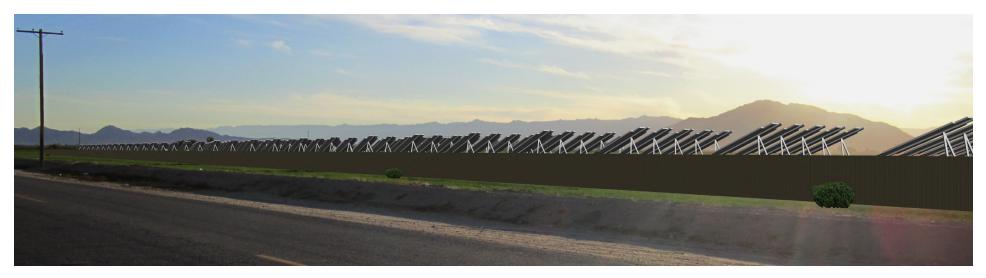

Existing

Proposed

Final design and location/route may be revised prior to issuance of permits

Looking North-West Along Highway 98

Proposed

Calexico Solar Farm II (89MA)

Final design and location/route may be revised prior to issuance of permits