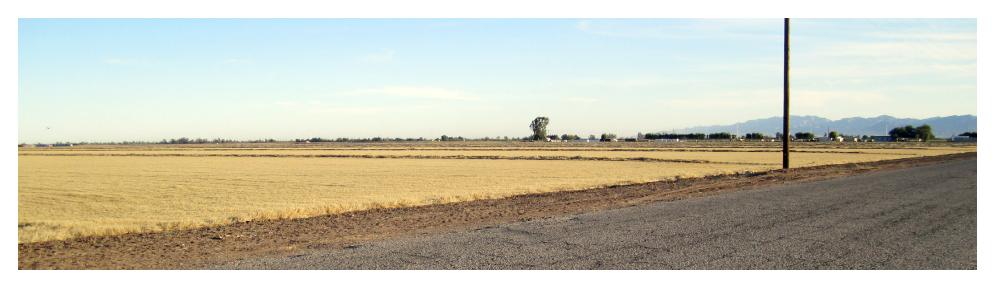

Looking South-East Along Weed Road

Calexico Solar Farm II (89MA)

Existing

Proposed

Final design and location/route may be revised prior to issuance of permits

Looking South-West Along Ferrel Road

Calexico Solar Farm II (89MA)

Existing

Proposed

Final design and location/route may be revised prior to issuance of permits

Looking North-West Along Highway 98

Proposed

Calexico Solar Farm II (89MA)

Final design and location/route may be revised prior to issuance of permits