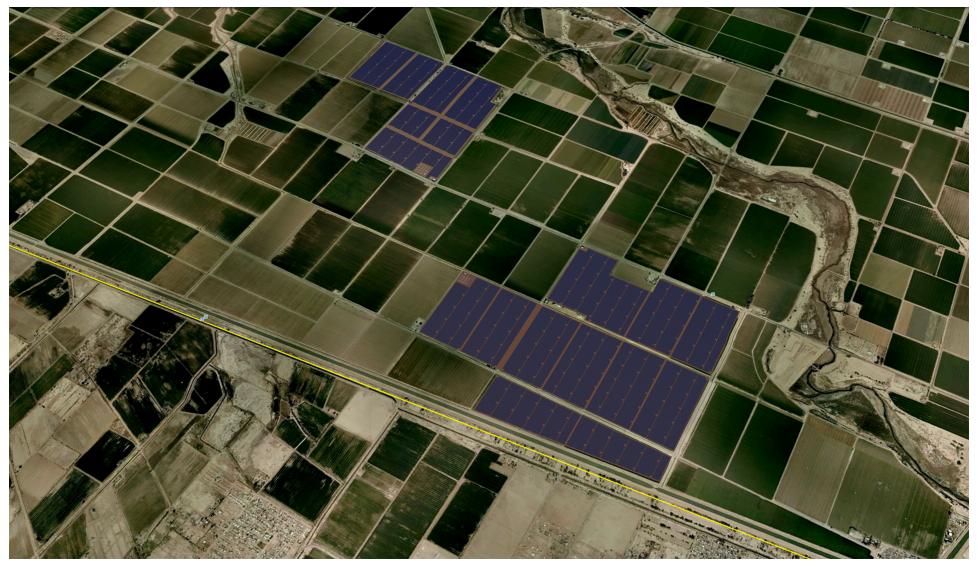

Overhead View

Proposed

Calexico Solar Farm II (89MA)

Final design and location/route may be revised prior to issuance of permits

Overhead View