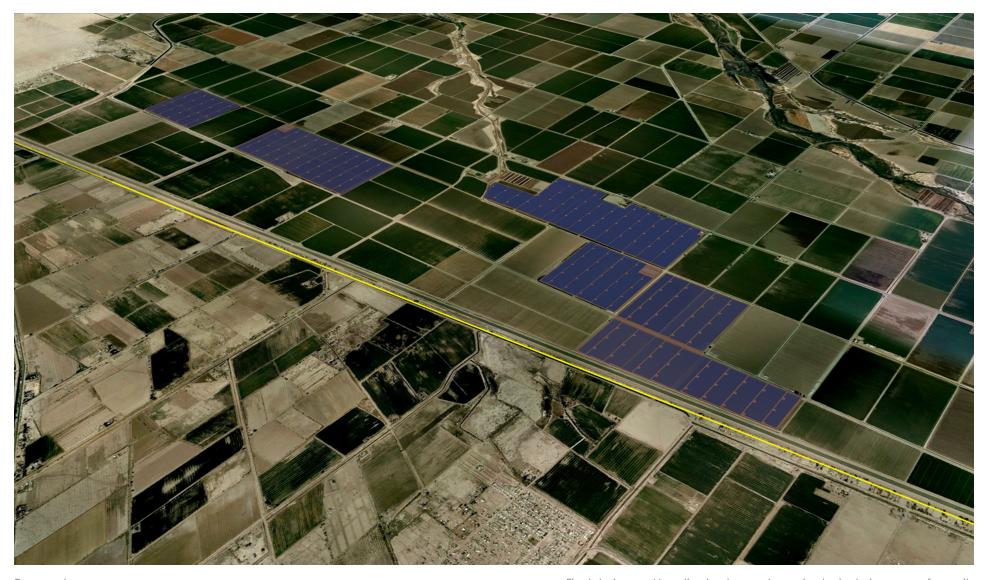

Overhead View

Proposed

Mount Signal Solar Farm I (82LV)

Final design and location/route may be revised prior to issuance of permits

Overhead View