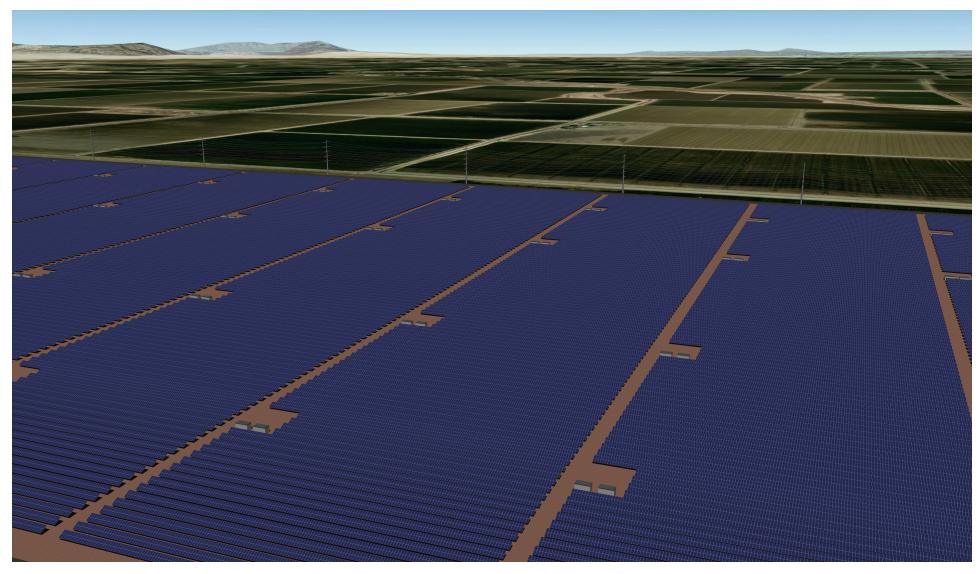

Overhead View

Proposed

Mount Signal Solar Farm I (82LV)

Final design and location/route may be revised prior to issuance of permits

Overhead View