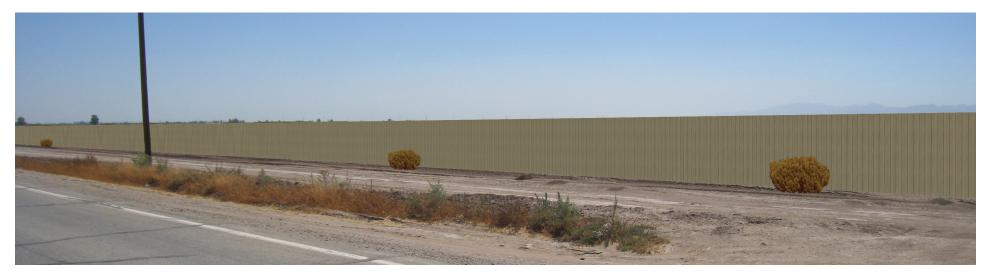

KEY

Existing

Proposed

Final design and location/route may be revised prior to issuance of permits

Looking South East Along Highway 98

Mount Signal Solar Farm I (82LV)

Existing

Proposed