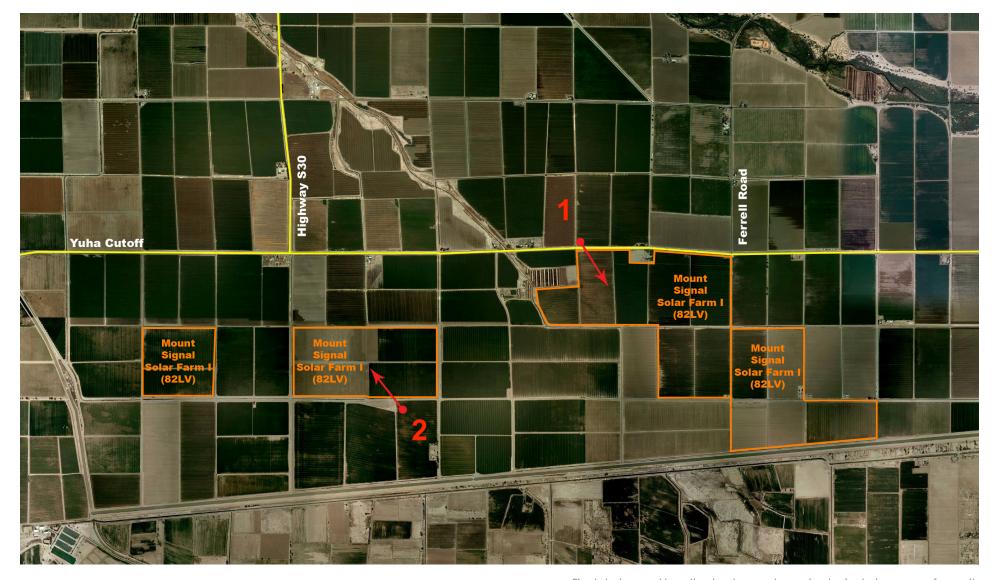

## Visualization Study Mount Signal Solar Farm I

Visualizations by

Final design and location/route may be revised prior to issuance of permits

Viewshed Locations

date:

project:

6/30/11

82LV