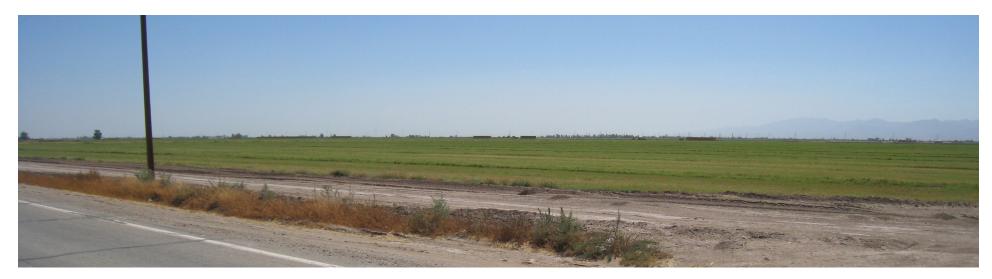

KEY

Existing

Proposed

Final design and location/route may be revised prior to issuance of permits

Looking South East Along Highway 98

Mount Signal Solar Farm I (82LV)

Existing

Proposed