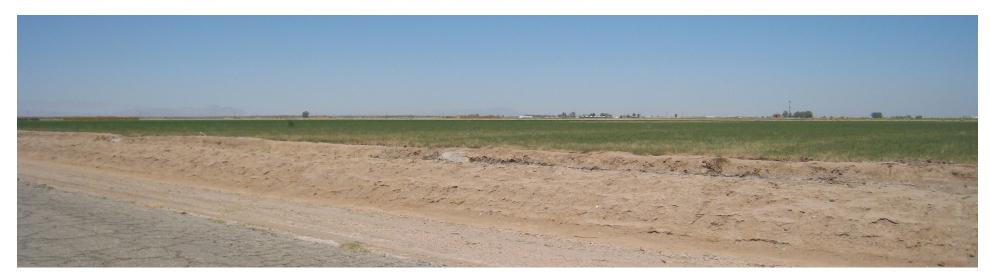

Final design and location/route may be revised prior to issuance of permits

Looking North-West Along Anza Road

Proposed

Mount Signal Solar Farm I (82LV)

Final design and location/route may be revised prior to issuance of permits