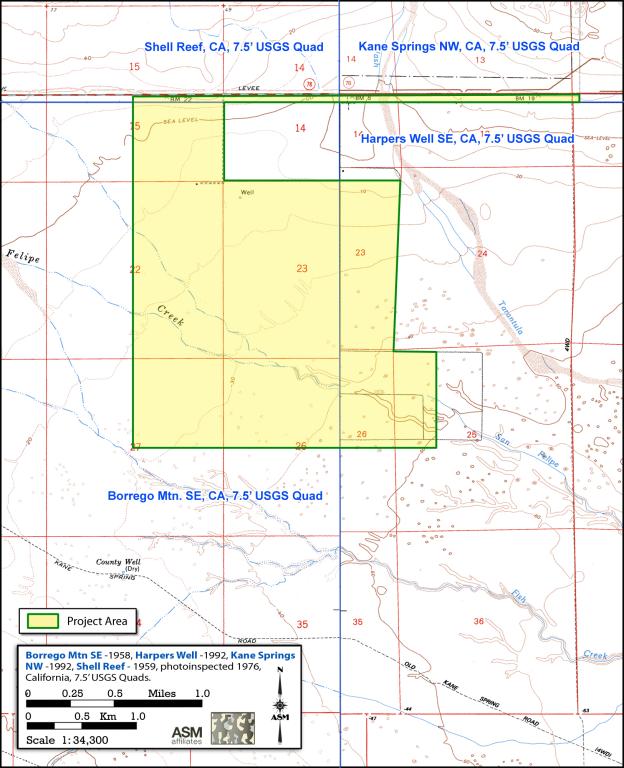

Sincerely,

evy Schaefer

Jerry Schaefer, Ph.D. Principal Investigator

Attachment:

map of project parcel

**Your Requested Information:** 

County – Imperial USGS Quads – Borrego Mtn SE, Harpers Well, Kane Spring NW, and Shell Reef. Townships – 12 South Ranges – 9 East Sections – 14, 15, 22, 23, 25, 26, 27