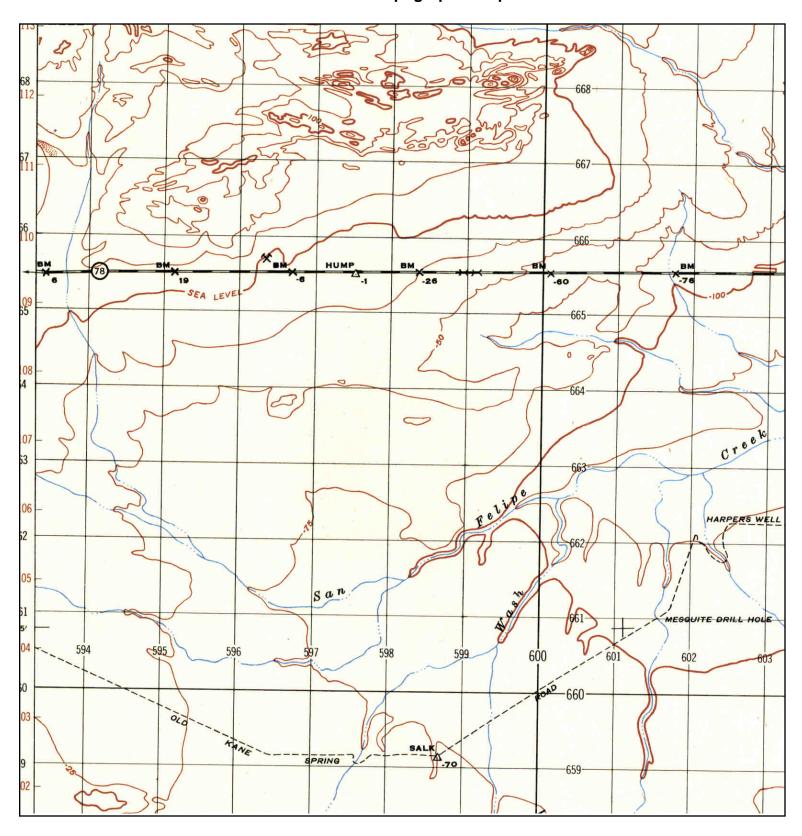

CONTACT: Terry R. Thomas INQUIRY#: 3366110.4

NAME: HARPERS WELL

MAP YEAR: 1998

SERIES: 7.5 SCALE: 1:24000

Ν

SITE NAME: Seville Solar Project

ADDRESS: SEC 23 & Part of SEC 26 & 27,

T12S, R9E, SBB&M

Unincorporated Imper, CA

LAT/LONG: 33.1082 / -116.0081

CLIENT: Env. Mgmt. Assoc. Inc.

CONTACT: Terry R. Thomas INQUIRY#: 3366110.4