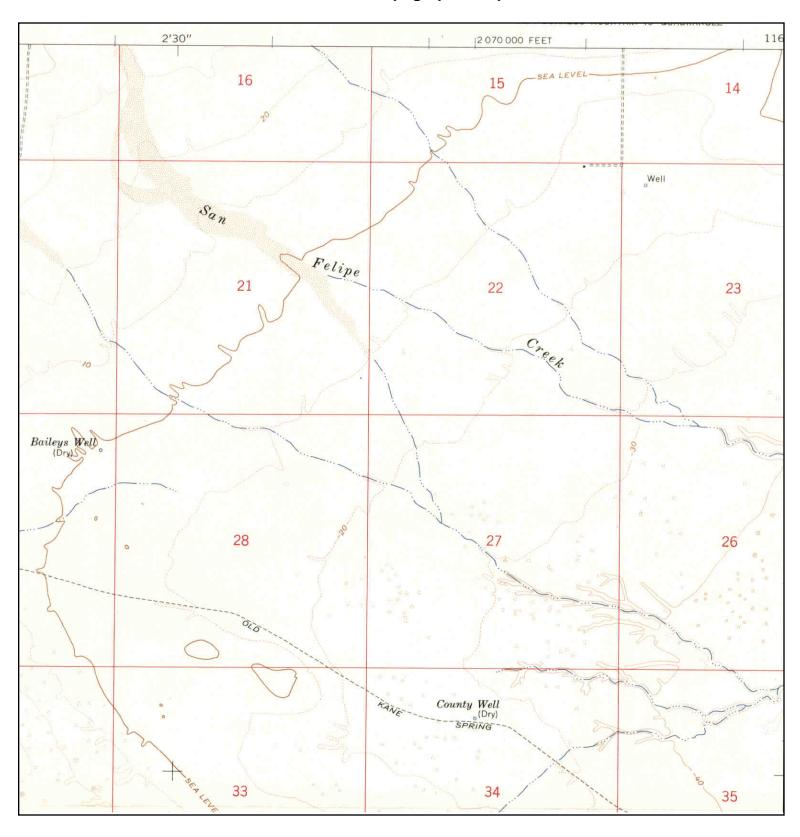

ADDRESS: SEC 23 & Part of SEC 26 & 27,

T12S, R9E, SBB&M

Unincorporated Imper, CA

LAT/LONG: 33.1082 / -116.0081

CLIENT: Env. Mgmt. Assoc. Inc. CONTACT: Terry R. Thomas

INQUIRY#: 3366110.4

NAME: HARPERS WELL

MAP YEAR: 1956

SERIES: 7.5

SCALE: 1:24000

SITE NAME: Seville Solar Project

ADDRESS: SEC 23 & Part of SEC 26 & 27,

T12S, R9E, SBB&M

Unincorporated Imper, CA

LAT/LONG: 33.1082 / -116.0081

CLIENT: Env. Mgmt. Assoc. Inc.