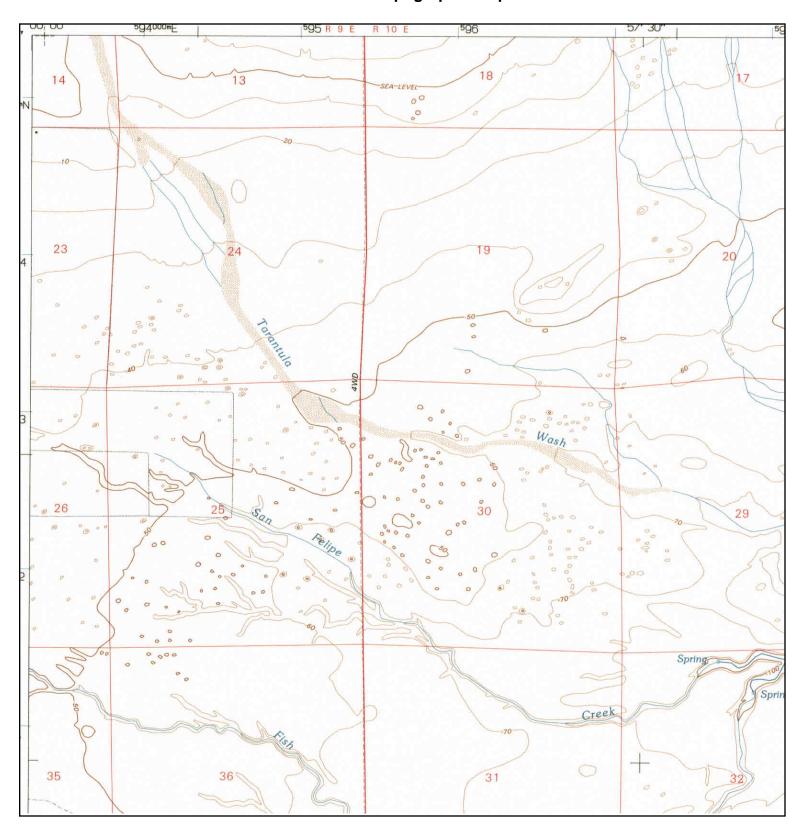

CONTACT: Terry R. Thomas INQUIRY#: 3366110.4

ADJOINING QUAD

NAME: HARPERS WELL

MAP YEAR: 1978

PHOTOINSPECTED FROM:

SERIES: 7.5 SCALE: 1:24000 SITE NAME: Seville Solar Project

ADDRESS: SEC 23 & Part of SEC 26 & 27,

T12S, R9E, SBB&M

Unincorporated Imper, CA

LAT/LONG: 33.1082 / -116.0081

CLIENT: Env. Mgmt. Assoc. Inc.

CONTACT: Terry R. Thomas INQUIRY#: 3366110.4

ADJOINING QUAD

NAME: HARPERS WELL

MAP YEAR: 1992

SERIES: 7.5

SCALE: 1:24000

SITE NAME: Seville Solar Project

ADDRESS: SEC 23 & Part of SEC 26 & 27,

T12S, R9E, SBB&M

Unincorporated Imper, CA

LAT/LONG: 33.1082 / -116.0081

CLIENT: Env. Mgmt. Assoc. Inc.

CONTACT: Terry R. Thomas INQUIRY#: 3366110.4

NAME: HARPERS WELL

MAP YEAR: 1998

SERIES: 7.5 SCALE: 1:24000

Ν

SITE NAME: Seville Solar Project

ADDRESS: SEC 23 & Part of SEC 26 & 27,

T12S, R9E, SBB&M

Unincorporated Imper, CA

LAT/LONG: 33.1082 / -116.0081

CLIENT: Env. Mgmt. Assoc. Inc.

CONTACT: Terry R. Thomas INQUIRY#: 3366110.4