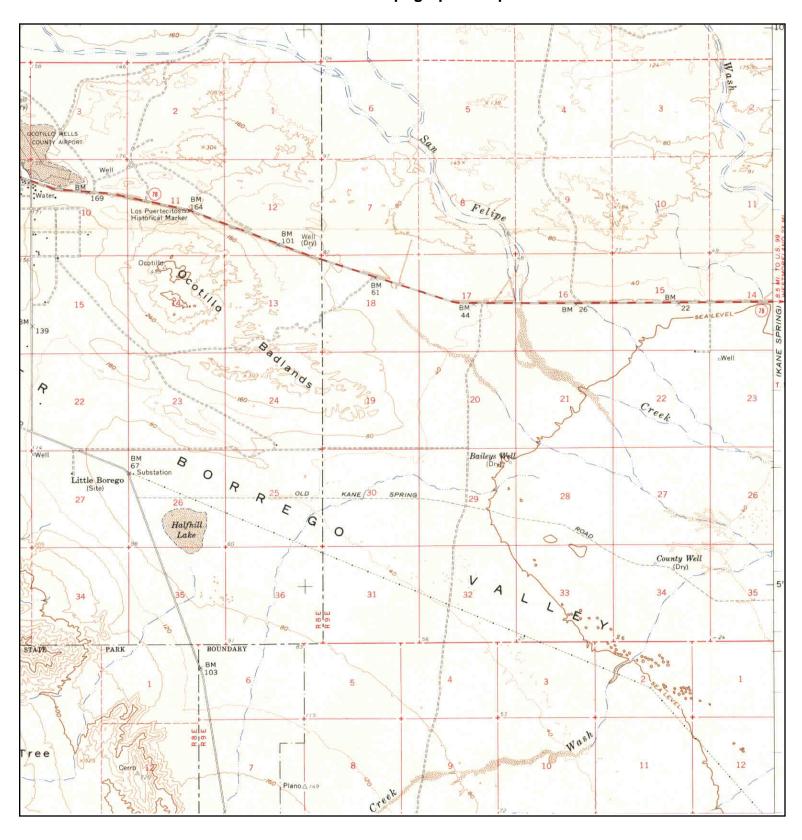

CONTACT: Terry R. Thomas INQUIRY#: 3366110.4

ADJOINING QUAD

NAME: HARPERS WELL

MAP YEAR: 1978

PHOTOINSPECTED FROM:

SERIES: 7.5 SCALE: 1:24000 SITE NAME: Seville Solar Project

ADDRESS: SEC 23 & Part of SEC 26 & 27,

T12S, R9E, SBB&M

Unincorporated Imper, CA

LAT/LONG: 33.1082 / -116.0081

CLIENT: Env. Mgmt. Assoc. Inc.

CONTACT: Terry R. Thomas INQUIRY#: 3366110.4

ADJOINING QUAD

NAME: HARPERS WELL

MAP YEAR: 1992