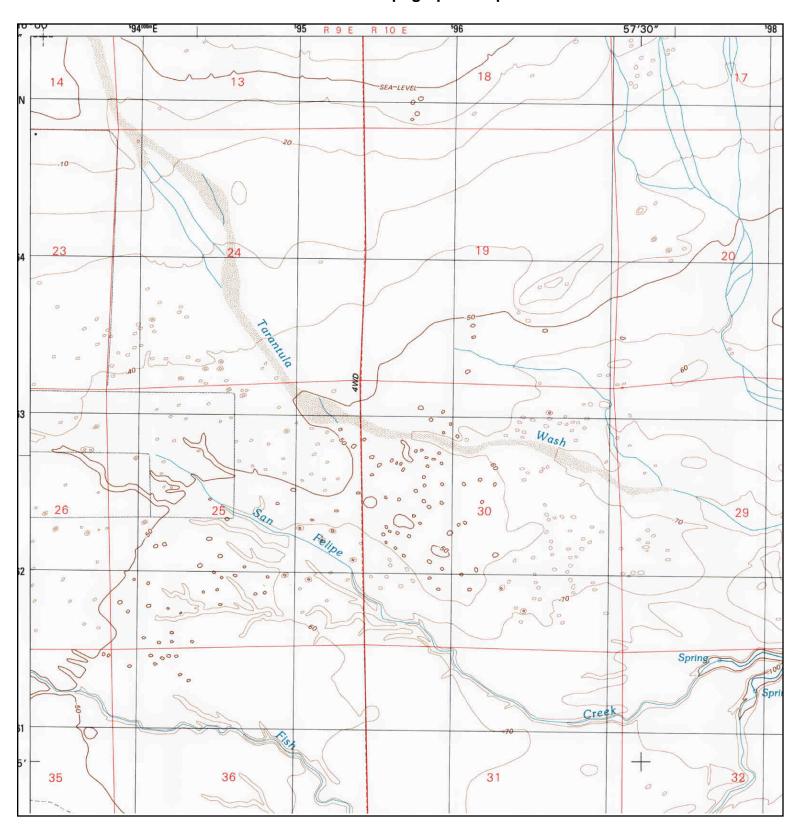

CONTACT: Terry R. Thomas INQUIRY#: 3366110.4

ADJOINING QUAD

NAME: HARPERS WELL

MAP YEAR: 1978

PHOTOINSPECTED FROM:

SERIES: 7.5 SCALE: 1:24000 SITE NAME: Seville Solar Project

ADDRESS: SEC 23 & Part of SEC 26 & 27,

T12S, R9E, SBB&M

Unincorporated Imper, CA

LAT/LONG: 33.1082 / -116.0081

CLIENT: Env. Mgmt. Assoc. Inc.

CONTACT: Terry R. Thomas INQUIRY#: 3366110.4

ADJOINING QUAD

NAME: HARPERS WELL

MAP YEAR: 1992

SERIES: 7.5

SCALE: 1:24000

SITE NAME: Seville Solar Project

ADDRESS: SEC 23 & Part of SEC 26 & 27,

T12S, R9E, SBB&M

Unincorporated Imper, CA

LAT/LONG: 33.1082 / -116.0081

CLIENT: Env. Mgmt. Assoc. Inc.

CONTACT: Terry R. Thomas INQUIRY#: 3366110.4

NAME: HARPERS WELL

MAP YEAR: 1998

SERIES: 7.5 SCALE: 1:24000

Ν

SITE NAME: Seville Solar Project

ADDRESS: SEC 23 & Part of SEC 26 & 27,

T12S, R9E, SBB&M

Unincorporated Imper, CA

LAT/LONG: 33.1082 / -116.0081

CLIENT: Env. Mgmt. Assoc. Inc.

CONTACT: Terry R. Thomas INQUIRY#: 3366110.4